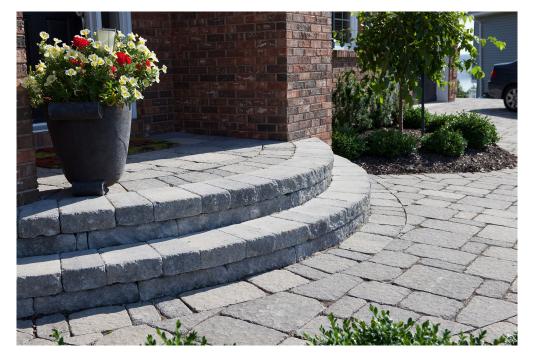

## Tumbled and dimpled old-style paving stones

The tumbled and dimpled surface textures of WindsorStone and CastleStone Pavers convey an antique, countryside charm in any urban environment.

WindsorStone consists of three versatile shapes that fit together to form attractive, modular patterns: Large Rectangle, Square, and Small Rectangle. CastleStone are larger square paving stones that can be integrated with WindsorStone to create striking and durable outdoor living spaces with interesting random patterns.