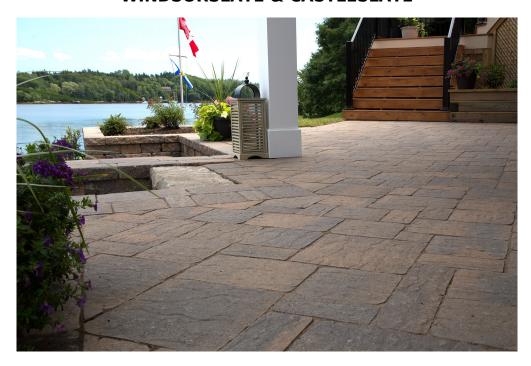

## WINDSORSLATE & CASTLESLATE

## Paving stones with clean lines and an elegant slate-like finish

Boasting clean lines and an elegant slate-like finish, WindsorSlate Pavers come in three different shaped stones: Large Rectangle, Square, and Small Rectangle. Combine them with the larger block-style pavers, CastleSlate, to form inspiring random designs with strength at the core.

## Thicker, heavy-duty slate paving stones

The additional thickness of WindsorSlate and CastleSlate concrete pavers makes them ideal for high traffic areas such as driveways, patios or poolscapes.

No matter which paving stone you select, rest assured that your project will be off to a great start when it is built on a foundation of Shaw Brick style, quality and expertise.