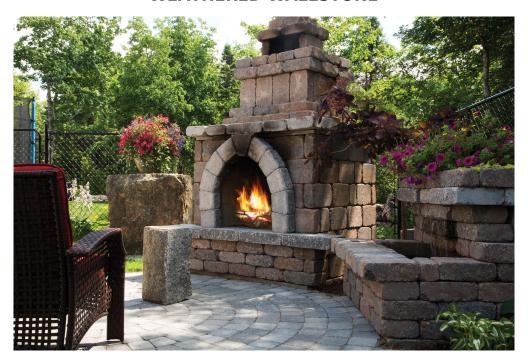

## Weathered texture and rugged edges in a patio wall stone

This wall stone product, new last year, was a big hit for its simple design and versatility. The weathered texture and rugged edges bring a feeling of warmth and old cottage charm.

Whatever you can dream up, you can create with this line of patio wall stones: beautiful and durable benches, decorative columns, grilling areas, flowerbeds, fireplaces, and more. For the Weathered WallStone project, installation instructions visit our Resources page.