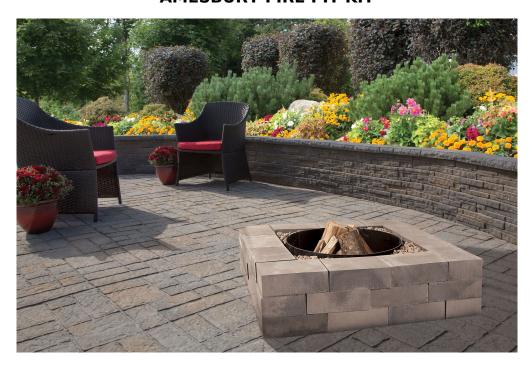

## A circular fire pit within a square, surrounded by River Stone

The Amesbury is a Shaw Brick Fire Pit Kit that uses 36 Classic Weathered WallStones in Natural Charcoal colour. This sleek 48" square fire pit includes 36 stones and a 26" round steel insert surrounded by natural River Stone (also included).

## Warm up to the clean lines of this outdoor fireplace kit

The Classic Weathered WallStone surrounding this fire pit has the same simple design and versatility of its rugged Weathered WallStone cousins but with clean-cut lines. The slate-like texture and clean edges provide a contemporary feeling of elegance in outdoor fireplace kits.