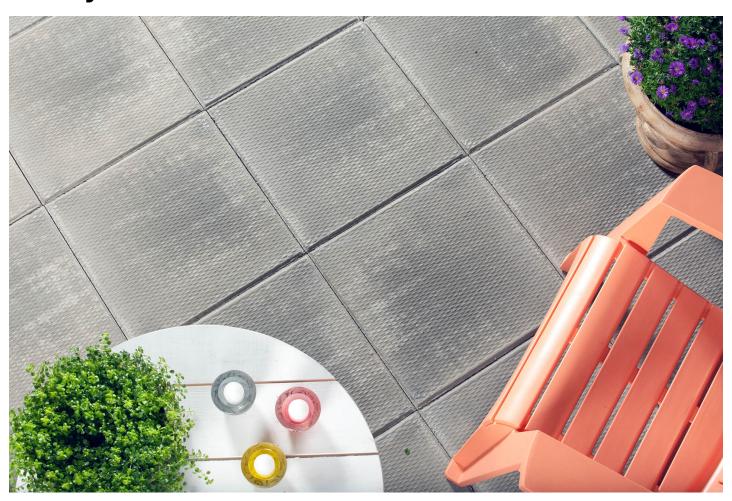

#### Simple, hardworking patio blocks that go the distance.

These diamond-pattern patio stones are the dependable mainstays of the Shaw Brick patio stone collection. They bring a versatile and polished look to any outdoor setting. Available in four different sizes, these patio blocks provide flexibility for a range of design needs, making them an ideal choice for any project that requires both form and function.

# **COLOUR**

Natural

| JIIAI L |
|---------|
|         |
|         |
| Square  |

CHADE

#### **TEXTURE**

| _ | _ | _ |   | _ |
|---|---|---|---|---|
| _ |   |   | _ | _ |
| _ | _ | _ | _ | _ |
| _ | _ |   |   | _ |
| _ |   | _ | _ | _ |
| _ | _ | _ |   |   |
|   |   |   |   |   |

Smooth

**THICKNESS** 