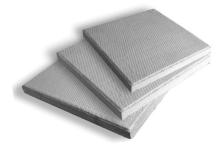

45 mm

20 Clay Brick Way Lantz, NS B2S 3G4 (902) 883-2201 salesinfo@shawbrick.ca shawbrick.ca

#### **Dimensions:**

24-L x 12-W x 1.8-H in 610-L x 305-W x 45-H mm Unit Coverage: 2 sq. ft.

18-L x 18-L x 1.8-H in 448-L x 448-L x 45-H mm Unit Coverage: 2.15 sq. ft.

24-L x 24-L x 1.8-H in 610-L x 610-L x 45-H mm Unit Coverage: 4 sq. ft.

30-L x 24-L x 1.8-H in 762-L x 610-L x 45-H mm Unit Coverage: 5 sq. ft.