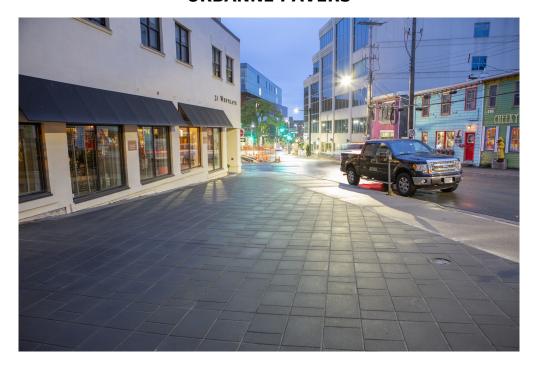

## Smooth, clean and modern.

A new addition to the Shaw Brick paver collection, the Urbanne series features three different stone shapes with a modern slate texture. The smooth texture and clean, modern look of Urbanne Pavers will be sure to inspire any outdoor environment. It is available in either 50 mm or 80 mm thicknesses ensuring strength and durability for any application.

## A natural show stopper.

You'll be so pleased with the modern look of the Urbanne pavers and how it will transform the outdoor space of your home or building. Available in a variety of colours and shapes designed to fit even the smallest of spaces.