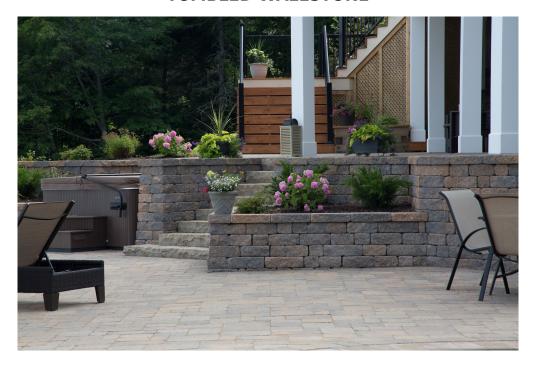

## **TUMBLED WALLSTONE**

## An old-style garden wall system with a sense of style

Tumbled WallStone is a multi-component rough-textured garden wall system that always makes a great first impression. The look is decidedly old-style. The feeling is warmth all around.

The garden blocks in the Tumbled WallStone system are available in a variety of formats that help add interest and graceful curves to garden walls: Long Stretcher, Stretcher, Medium Radius and Short Radius. The system also includes a coordinated Cap that is sold separately.