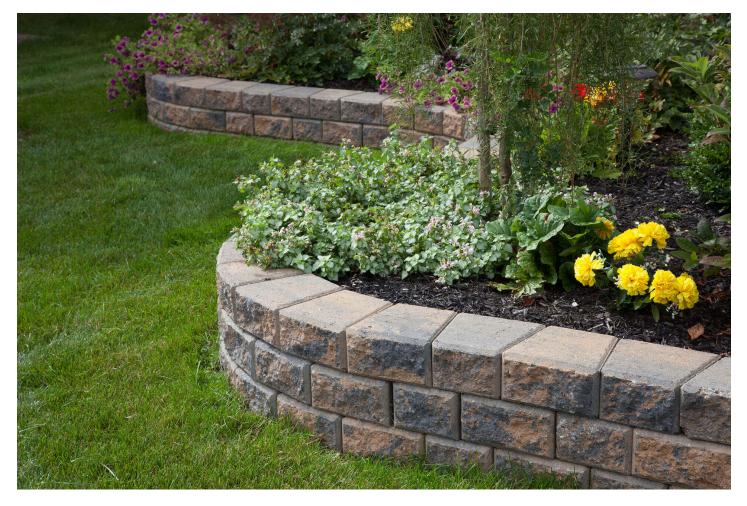

#### Creativity in patio walls and garden walls is stacked in your favour.

StackStone, is a tapered garden stone system that features self-aligning landscape blocks with a structural interlock – even around tight curves. Both sides of the stone are rock-faced to use for free-standing patio walls or garden walls, attractive edging, and window or tree wells.

StackStone ensures a perfect, durable, tight fit every time. Use it for straight walls or curves and you'll be impressed by the attractive appearance from any angle.