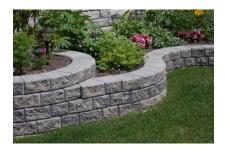

#### Creativity in patio walls and garden walls is stacked in your favour.

StackStone, is a tapered garden stone system that features self-aligning landscape blocks with a structural interlock – even around tight curves. Both sides of the stone are rock-faced to use for free-standing patio walls or garden walls, attractive edging, and window or tree wells.

StackStone ensures a perfect, durable, tight fit every time. Use it for straight walls or curves and you'll be impressed by the attractive appearance from any angle.