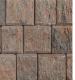

20 Clay Brick Way Lantz, NS B2S 3G4 (902) 883-2201 salesinfo@shawbrick.ca shawbrick.ca

# Stackstone









20 Clay Brick Way Lantz, NS B2S 3G4 (902) 883-2201 salesinfo@shawbrick.ca shawbrick.ca

#### Creativity in patio walls and garden walls is stacked in your favour.

StackStone, is a tapered garden stone system that features self-aligning landscape blocks with a structural interlock – even around tight curves. Both sides of the stone are rock-faced to use for free-standing patio walls or garden walls, attractive edging, and window or tree wells.

StackStone ensures a perfect, durable, tight fit every time. Use it for straight walls or curves and you'll be impressed by the attractive appearance from any angle.

### RECOMMENDED USE



Gardens

### COLOUR



Chamois



Granite



Mocha



Red

## TEXTURE



#### ADDITIONAL INFORMATION/SPECIFICATIONS

#### **Dimensions:**

8-L X 8-W X 4-H in (6-L back)

203-L x 203-W x 102-H mm (152-L back)

Unit Coverage: .22 sq.ft. /block

(caps available for this product)



**Back Unit Dimensions:** 

6-L X 8-W X 4-H in

Only available in certain stores

20 Clay Brick Way Lantz, NS B2S 3G4 (902) 883-2201 salesinfo@shawbrick.ca shawbrick.ca