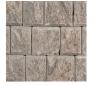

20 Clay Brick Way Lantz, NS B2S 3G4 (902) 883-2201 salesinfo@shawbrick.ca shawbrick.ca

# Stackstone









20 Clay Brick Way Lantz, NS B2S 3G4 (902) 883-2201 salesinfo@shawbrick.ca shawbrick.ca

#### Creativity in patio walls and garden walls is stacked in your favour.

StackStone, is a tapered garden stone system that features self-aligning landscape blocks with a structural interlock – even around tight curves. Both sides of the stone are rock-faced to use for free-standing patio walls or garden walls, attractive edging, and window or tree wells.

StackStone ensures a perfect, durable, tight fit every time. Use it for straight walls or curves and you'll be impressed by the attractive appearance from any angle.

### RECOMMENDED USE



Gardens

### COLOUR



Chamois



Granite



Mocha



Red

## TEXTURE



#### ADDITIONAL INFORMATION/SPECIFICATIONS

#### **Dimensions:**

8-L X 8-W X 4-H in (6-L back)

203-L x 203-W x 102-H mm (152-L back)

Unit Coverage: .22 sq.ft. /block

(caps available for this product)



**Back Unit Dimensions:** 

6-L X 8-W X 4-H in

Only available in certain stores

20 Clay Brick Way Lantz, NS B2S 3G4 (902) 883-2201 salesinfo@shawbrick.ca shawbrick.ca