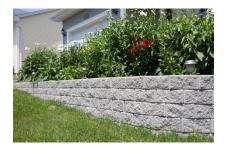

#### Creativity in patio walls and garden walls is stacked in your favour.

StackStone, is a tapered garden stone system that features self-aligning landscape blocks with a structural interlock – even around tight curves. Both sides of the stone are rock-faced to use for free-standing patio walls or garden walls, attractive edging, and window or tree wells.

StackStone ensures a perfect, durable, tight fit every time. Use it for straight walls or curves and you'll be impressed by the attractive appearance from any angle.