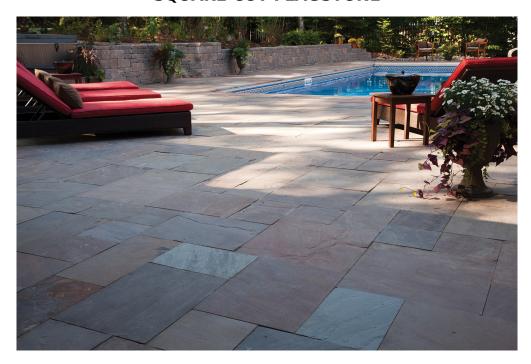

## **SQUARE CUT FLAGSTONE**

## Natural stone grain contrasted with clean cut edges

A sophisticated addition to your patio or garden, our Square Cut Flagstone from Shaw Brick includes the same nine colours or stone types as our Random Flagstone, but the natural stone is machine cut to a series of various rectangular shapes designed to lay together in a snug fashion. Each pallet is supplied with a mixture of sizes for this landscaping stone.

The resulting contrast of the natural stone grain with the clean-cut geometry creates a look of contemporary sophistication. Transform your landscape into a sleek and modern backyard haven with Square Cut Flagstone from Shaw Brick.