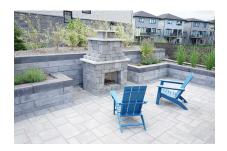

#### Enjoy a modern linear aesthetic with easy machine installation.

SienaEdge is a complete segmental retaining wall system offering a linear modern aesthetic to any landscape project. The ideally sized block provides fast, efficient machine placed installation, while still offering a manageable weight for manual maneuvering if required.

#### RECOMMENDED USE

Gardens

Steps & Walls