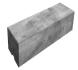

Standard/Corner

39"L x 11.5"D x 7"H

270lbs

Coping/Corner

39"L x 11.5"D x 7"H

**268lbs** 

1.94 sqft/block