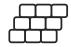

#### Enjoy a modern linear aesthetic with easy machine installation.

SienaEdge is a complete segmental retaining wall system offering a linear modern aesthetic to any landscape project. The ideally sized block provides fast, efficient machine placed installation, while still offering a manageable weight for manual maneuvering if required.

SienaEdge eliminates complex estimations and ordering with the innovative multifunction block design, integrating standards & corners into the same block. The closed-end Standard Block is ideal for building corners, ending two sided seat walls, and is able to create a both vertical or battered walls, all with one block.