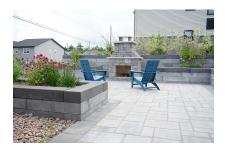

#### Enjoy a modern linear aesthetic with easy machine installation.

SienaEdge is a complete segmental retaining wall system offering a linear modern aesthetic to any landscape project. The ideally sized block provides fast, efficient machine placed installation, while still offering a manageable weight for manual maneuvering if required.

#### RECOMMENDED USE

Gardens

Steps & Walls