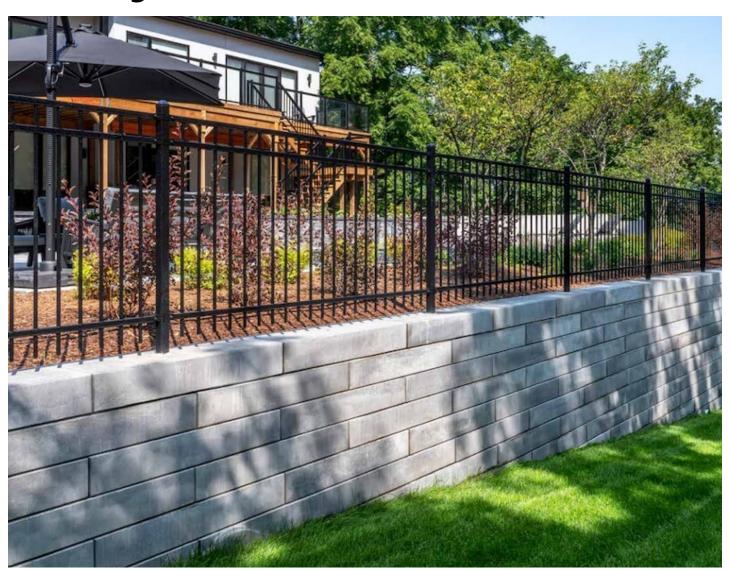

#### Enjoy a modern linear aesthetic with easy machine installation.

SienaEdge is a complete segmental retaining wall system offering a linear modern aesthetic to any landscape project. The ideally sized block provides fast, efficient machine placed installation, while still offering a manageable weight for manual maneuvering if required.

SienaEdge eliminates complex estimations and ordering with the innovative multifunction block design, integrating standards & corners into the same block. The closed-end Standard Block is ideal for building corners, ending two sided seat walls, and is able to create a both vertical or battered walls, all with one block.