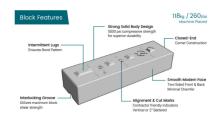

## **ADDITIONAL INFORMATION / SPECIFICATIONS**

20 Clay Brick Way Lantz, NS B2S 3G4 (902) 883-2201 salesinfo@shawbrick.ca shawbrick.ca

Intermittent Interlocking Knobs

Interlocking Grooves

**Contractor Friendly Indicators** 

Standard/Corner

39"L x 11.5"D x 7"H

270lbs

Coping/Corner

39"L x 11.5"D x 7"H

**268lbs** 

1.94 sqft/block