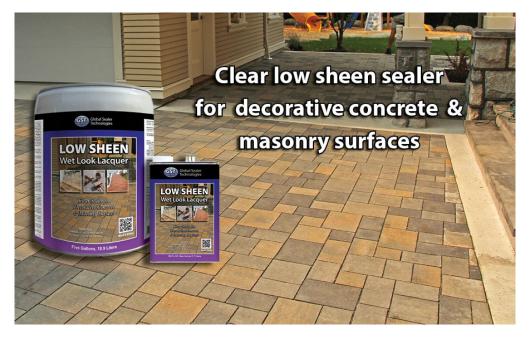

## Low Sheen Wet Look Lacquer

Our solvent-based, low sheen, crystal clear, deep penetrating sealer is designed for decorative concrete, paving stone and natural stone surfaces, to enhance and beautify their natural color.