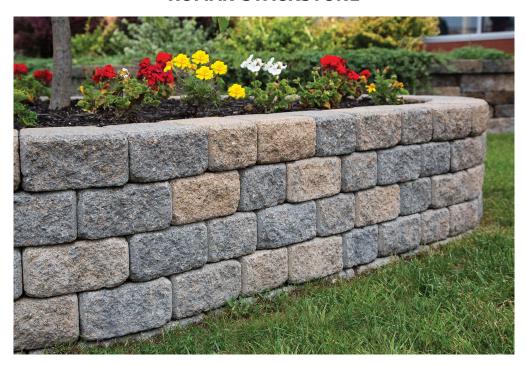

## All the benefits of StackStone with a more weathered look

This <u>RisiStone</u> product is the weathered version of the StackStone system and has all the same positive attributes, including the tapered design, self-aligning structure and durability.

Roman StackStone is manufactured through a specialized process that rounds off the edges and corners, and gouges the face of the landscape blocks. This gives patio walls, garden walls, tree wells and other landscape elements a worn cobble appearance that looks like real stone, not concrete.

These popular landscape blocks are available in four pleasing colours: Chamois Blend, Granite Blend, Red Blend and Mocha Blend. For more information visit risistone.com.