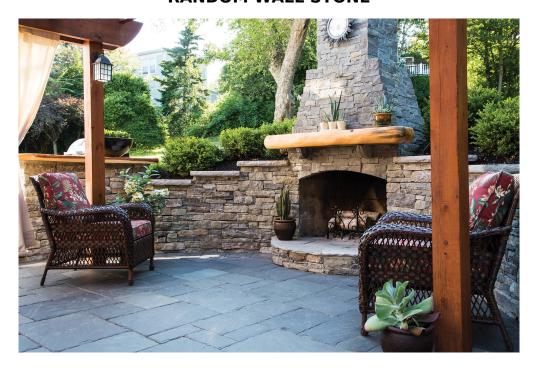

## RANDOM WALL STONE

## Natural stone, rough and weathered by nature's forces

Rough and weathered, Random Wall Stone from Shaw Brick is partly shaped by countless years of nature's forces. Choosing this landscaping stone instantly transports decades of history into your backyard.

The random size and shape of Random Wall Stone is sure to blend in with your natural surroundings. This natural stone is available in five colour variations of limestone or slate.

## There's nothing like the visual effect of natural stone walls

Because it is extracted from quarries, our Random Wall Stone may have some variations in the natural stone shapes and thicknesses. This does require extra time in laying them, but the resulting effect is well worth it.