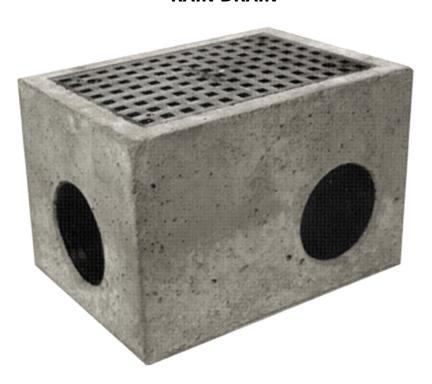

## **RAIN DRAIN**

The practical solution to your drainage needs. It's an all-purpose, ready-to-install drain for the professional and the do-it-yourself landscaper. Rain Drain is an easy-to-use, versatile product, engineered to solve an array of drainage problems around the house while blending with the natural beauty of your landscape.

Rain Drain can be used anywhere that water needs to be diverted - downspouts, driveways, patios, garage floors, etc. The Rain Drain unit accepts 2", 3", and 4" pipe.

Visit a Shaw Retail Centre or one of our 300+ independent dealers for more information.