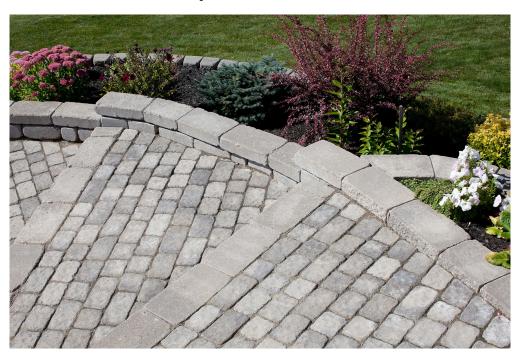

## **QUADRASTONE**

## Paving stones for old-style linear patterns

Factory-tumbled to create gently-rounded edges, QuadraStone pavers are ideal for patios, driveways, walkways and paths. These paving stones come in a four-piece assortment that forms a variable linear pattern and makes for quick installation.

These natural-looking concrete pavers are also available in a range of earth-tones: Natural Charcoal, Chamois Charcoal, Mocha Charcoal and, as special orders, Natural Chamois, Autumn Blend or Red Charcoal. Add low maintenance and enduring strength and you have a winning combination all around.

Our premium quality QuadraStone Pavers are distinctive and durable, with the added bonus of outlasting other landscaping alternatives, which will greatly enhance the character and value of your property.