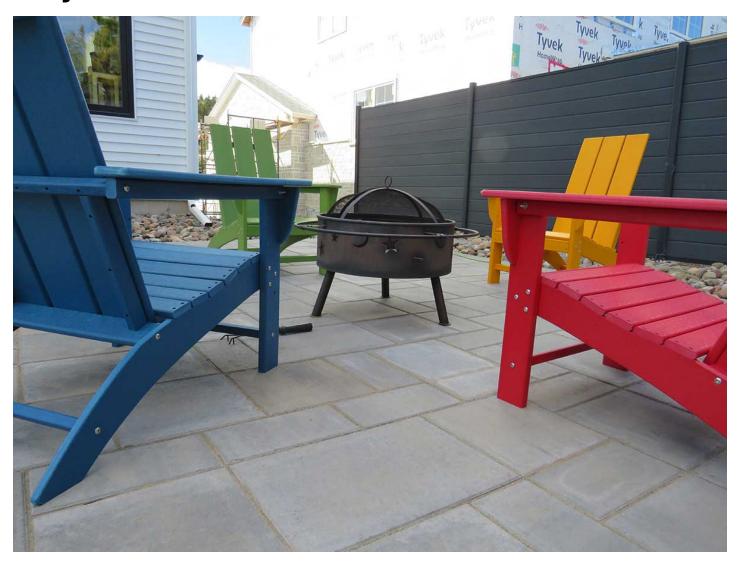

## Superior performance and durability in paver sand.

Polymeric Sand from Techniseal is a specially-formulated, high-performance mix of finely graded sand and a binding agent used to fill joints between pavers. When water is added, the binding agent in this paver sand locks the sand particles together, which helps lock all of the pavers together.

Techniseal's Polymeric Sand offers superior performance and durability. It is ideal for the installation of pavers or slabs as well as replacing existing joints on sidewalks, patios, sloped driveways, or walkways.