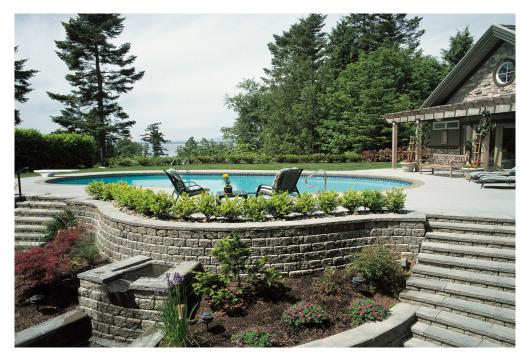

## Popular and versatile retaining wall blocks

Pisa2 is one of the most versatile and popular retaining wall blocks on the market. The RomanPisa capitalizes on the strength and capability of the Pisa2 system, but it is manufactured using a specialized process that rounds off the edges and corners and gouges the face to give the retaining wall block a worn cobble appearance.

Both of these RisiStone retaining wall block systems are ideal for diverse applications, including straight or curved retaining walls, planters and steps. They offer a perfect way to handle grade changes in any landscape or garden project and can be used to increase usable space in patios, terraces and driveways.