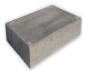

#### **Standard**

260-D x 450-W x 85-H mm 10.24-D x 17.72-W x 3.35-H in

Weight: 52.8 lbs