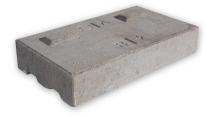

#### **Standard**

260-D x 450-W x 85-H mm 10.24-D x 17.72-W x 3.35-H in

Weight: 52.8 lbs

# Coping

10-D x 450-W x 85-H mm 12.20-D x 17.72-W x 3.35-H in

Weight: 62.92 lbs