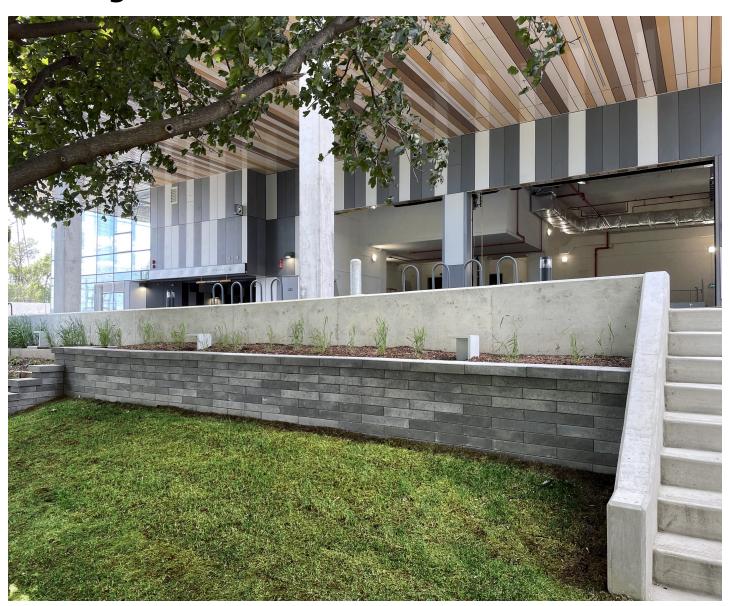

# A smooth, sleek retaining wall for a modern landscape finish.

PisaEdge is an innovative segmental retaining wall system that brings a sleek, modern aesthetic to any landscape project. The blocks ensure swift and efficient installation, with many contractor-friendly features

PisaEdge offers flexibility, allowing for both battered (slight lean) retaining or perfectly vertical orientation, providing a wide array of installation possibilities. Easily construct garden or large retaining walls, two-sided seat walls, pillars, planters, or almost any other vertical element.

## RECOMMENDED USE

Gardens

Steps & Walls

#### COLOUR

Light And Stormy

## **TEXTURE**

Smooth

INSTRUCTIONS/SUPPORT

<u>PisaEdge Instructions</u> <u>PisaEdge Estimating Tools</u>