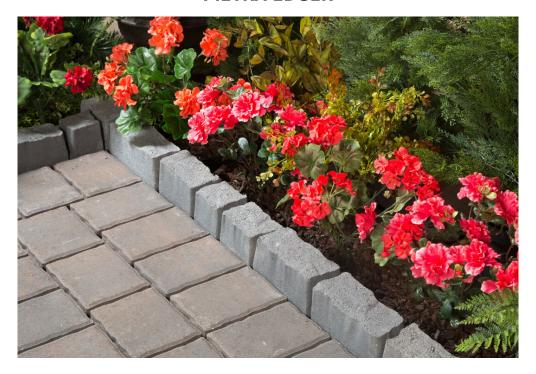

## **PIETRA EDGER**

## Paver edging with a crisp, clean tapered look

Installing a new paving stone driveway or walkway is always a great addition to your home. Give your project a distinctive edge with the Pietra Edger.

With its gently tapered smooth sides and rough top texture, the Pietra Edger really takes your paving stone project to the next level. These graceful paver edging stones can soften hard corners and transitional borders.

## Pairs well with our interlocking pavers

Pietra paver edging is available in: Natural Charcoal, Chamois Charcoal and Mocha Charcoal and pairs well with many of our interlocking paver lines.

Paving edging prevents soil and mulch from spilling over to your patio or walkway and that means less yard maintenance over time.