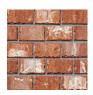

### Clay brick with century-old warmth and character.

The Olde English Collection from Shaw Brick combines the timeless charm of century-old brickwork with the exceptional strength and durability of modern craftsmanship. Each brick is uniquely textured and shaded, featuring subtle colour variations and a distressed surface that adds authentic character to any project. This collection is perfect for creating distinctive, enduring designs with a touch of historical elegance.

### COLOUR

Essex

Winchester