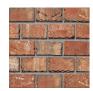

### Clay brick with century-old warmth and character.

The Olde English Collection from Shaw Brick combines the timeless charm of century-old brickwork with the exceptional strength and durability of modern craftsmanship. Each brick is uniquely textured and shaded, featuring subtle colour variations and a distressed surface that adds authentic character to any project. This collection is perfect for creating distinctive, enduring designs with a touch of historical elegance.

### **TEXTURE**

Rustic