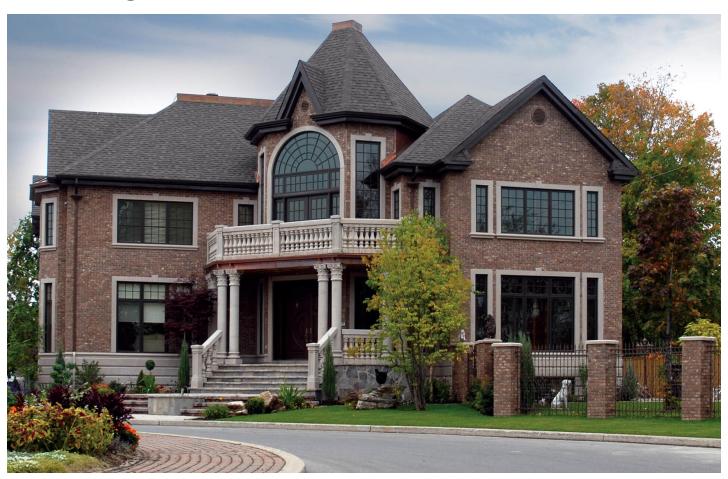

### Clay brick with century-old warmth and character.

The Olde English Collection from Shaw Brick combines the timeless charm of century-old brickwork with the exceptional strength and durability of modern craftsmanship. Each brick is uniquely textured and shaded, featuring subtle colour variations and a distressed surface that adds authentic character to any project. This collection is perfect for creating distinctive, enduring designs with a touch of historical elegance.