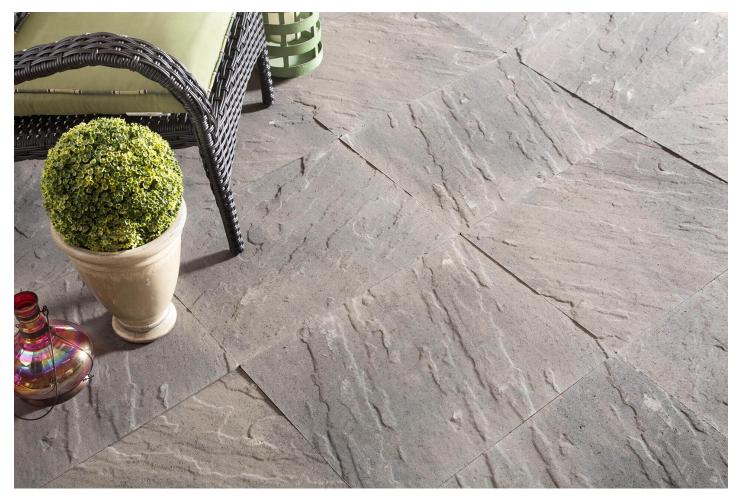

#### Larger patio slabs with a slate grain texture.

Nova Slate Patio Stones give a clean crisp appearance when laid, with a very convincing natural slate grain texture. Their  $18 \times 24^{"}$  size makes them ideal for larger patio and walkway installations, with each patio slab covering three square feet.

Larger patio blocks like these have the advantage of being faster to install than the smallersized pavers, but be sure that your site is properly prepared for installation.