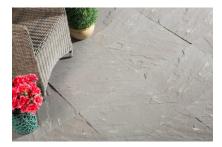

#### Larger patio slabs with a slate grain texture.

Nova Slate Patio Stones give a clean crisp appearance when laid, with a very convincing natural slate grain texture. Their  $18 \times 24^{"}$  size makes them ideal for larger patio and walkway installations, with each patio slab covering three square feet.

# COLOUR

Natural

Natural Charcoal