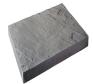

## SHAPE

## TEXTURE

THICKNESS

20 Clay Brick Way Lantz, NS B2S 3G4 (902) 883-2201 salesinfo@shawbrick.ca shawbrick.ca

45 mm

#### Dimensions

23.5-L x 17.6-W x 1.77-H in

598-L x 448-W x 45-H mm

Unit Coverage: 3 sq. ft.