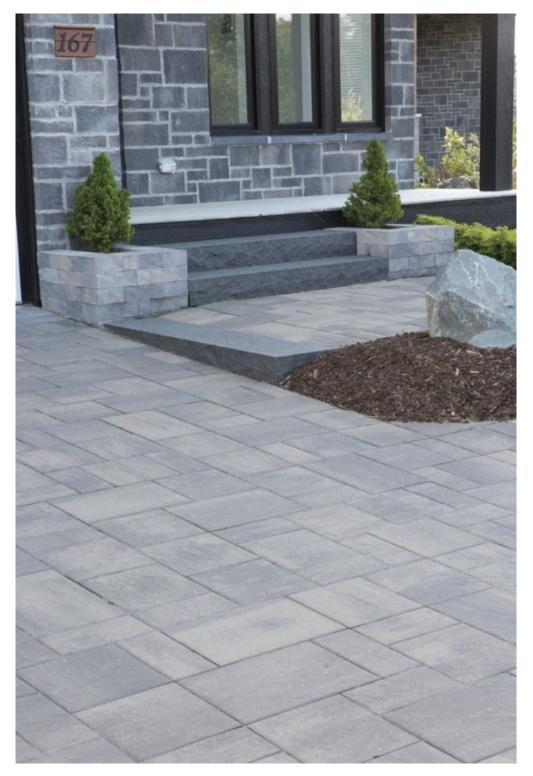

## Modern slate paving stones, clean cut with a rustic feel

Nova 3000's natural, slate-like texture and rustic feel will be sure to inspire any outdoor living environment. A more recent addition to the Shaw Brick paver collection, these slate-like paving stones feature three different stone shapes - Large Rectangle, Square and Small Rectangle - all with a modern slate texture.

## Now available in 60 mm and 80 mm thicknesses

Nova 3000 Pavers are available in either 60 mm or 80 mm thicknesses ensuring strength and durability for any application. Consider the 80 mm paving stone for your higher traffic or heavier load areas. You can download a copy of the Nova 3000 Product Info Sheet <u>here</u>