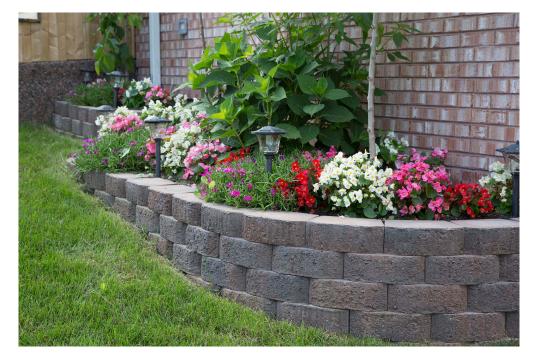

## A user-friendly, tri-faced garden wall stone

ManorStone is a unique landscape block in the Shaw Brick Collection, featuring a soft-split face with a wide centre portion and tapered ends that generates a distinctive dimpled scalloped look with light and shadow.

If you are looking for a user-friendly wall stone product for your garden project, you have found it with ManorStone. This tri-face garden wall product is most often used for decorative planters and low garden walls up to 3' in height.

## Each stone has a finished top, no separate capstone required

Do-it-yourselfers will enjoy the rear lip placing system that catches the row below, making it easy to install. In addition, each wall stone block offers the benefit of a finished top face - no separate capstone is required to complete your project.