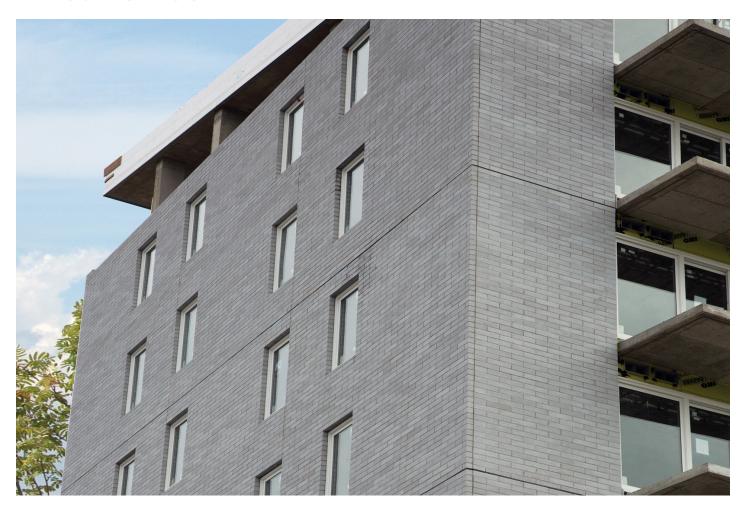

### A smaller, elongated concrete block.

The Linear Smooth Concrete Block offers a sleek, modern cut-stone look with a smooth texture, making it an ideal choice for contemporary designs. Known for its durability and long-lasting performance, this versatile block is perfect for both commercial and residential applications, providing a sophisticated aesthetic that enhances any project.