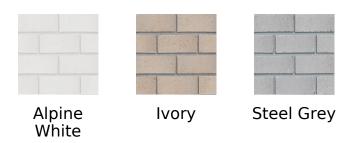

20 Clay Brick Way Lantz, NS B2S 3G4 (902) 883-2201 salesinfo@shawbrick.ca shawbrick.ca

# **Linear Smooth**







20 Clay Brick Way Lantz, NS B2S 3G4 (902) 883-2201 salesinfo@shawbrick.ca shawbrick.ca

### A smaller, elongated concrete block.

The Linear Smooth Concrete Block offers a sleek, modern cut-stone look with a smooth texture, making it an ideal choice for contemporary designs. Known for its durability and long-lasting performance, this versatile block is perfect for both commercial and residential applications, providing a sophisticated aesthetic that enhances any project.

### **COLOUR**



## **SHAPE**



#### **TEXTURE**

Smooth