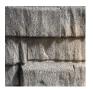

## For the look of dry-stacked stone in garden walls.

The LedgeWall garden wall system brings a distinctive, dry-stacked stone look to your landscape, perfect for homeowners who want their outdoor spaces to make a statement. Each 4" block in the LedgeWall system is crafted to emulate three courses of irregularly-stacked, thinner wall stone, creating an eye-catching interplay of light and shadow for a warm, inviting effect. With multiple unique face patterns and a complementary cap unit, the LedgeWall system provides a polished finish to any project.

## **TEXTURE**