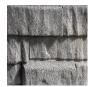

## For the look of dry-stacked stone in garden walls.

The LedgeWall garden wall system brings a distinctive, dry-stacked stone look to your landscape, perfect for homeowners who want their outdoor spaces to make a statement. Each 4" block in the LedgeWall system is crafted to emulate three courses of irregularly-stacked, thinner wall stone, creating an eye-catching interplay of light and shadow for a warm, inviting effect. With multiple unique face patterns and a complementary cap unit, the LedgeWall system provides a polished finish to any project.

## **TEXTURE**