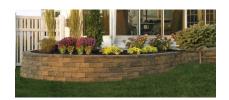

## For the look of dry-stacked stone in garden walls.

The LedgeWall garden wall system brings a distinctive, dry-stacked stone look to your landscape, perfect for homeowners who want their outdoor spaces to make a statement. Each 4" block in the LedgeWall system is crafted to emulate three courses of irregularly-stacked, thinner wall stone, creating an eye-catching interplay of light and shadow for a warm, inviting effect. With multiple unique face patterns and a complementary cap unit, the LedgeWall system provides a polished finish to any project.

### COLOUR

Chamois Charcoal

Natural Charcoal