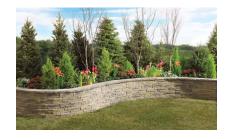

## For the look of dry-stacked stone in garden walls.

The LedgeWall garden wall system brings a distinctive, dry-stacked stone look to your landscape, perfect for homeowners who want their outdoor spaces to make a statement. Each 4" block in the LedgeWall system is crafted to emulate three courses of irregularly-stacked, thinner wall stone, creating an eye-catching interplay of light and shadow for a warm, inviting effect. With multiple unique face patterns and a complementary cap unit, the LedgeWall system provides a polished finish to any project.

### RECOMMENDED USE

Gardens