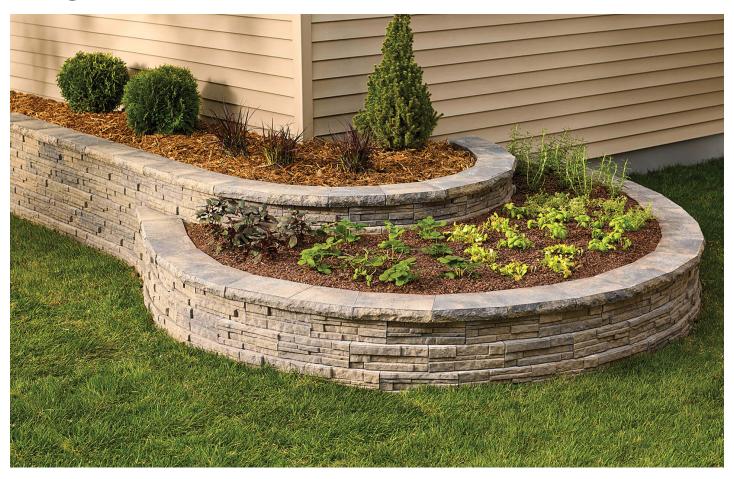

## For the look of dry-stacked stone in garden walls.

The LedgeWall garden wall system brings a distinctive, dry-stacked stone look to your landscape, perfect for homeowners who want their outdoor spaces to make a statement. Each 4" block in the LedgeWall system is crafted to emulate three courses of irregularly-stacked, thinner wall stone, creating an eye-catching interplay of light and shadow for a warm, inviting effect. With multiple unique face patterns and a complementary cap unit, the LedgeWall system provides a polished finish to any project.