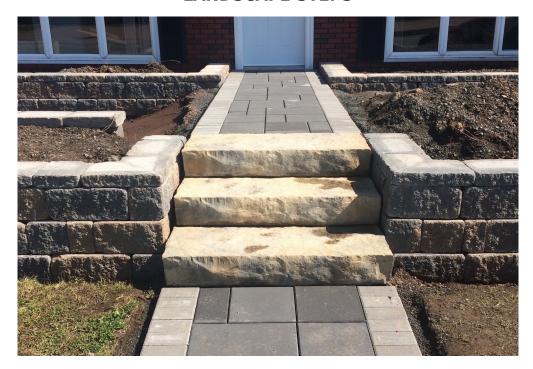

## The smart alternative to natural stone steps

Landscape Steps (also known as K-Block Steps) from Shaw Brick are the smart alternative to natural stone steps. Known for their strength, durability and beautiful representation of real stone, they are a great solution for any landscape stone project.

Made of high strength concrete these landscape products are strong and durable but much lighter than natural stone. They are a great alternative to using natural stone steps and boulders.

Landscape stone steps come in 4', 5' and 6' lengths. We also offer a hollow core 4' version. All are available in two popular colour ranges: Granite Blend and Earth Blend. The tops and bottoms have a smooth finish, while the sides have an attractive natural stone texture.