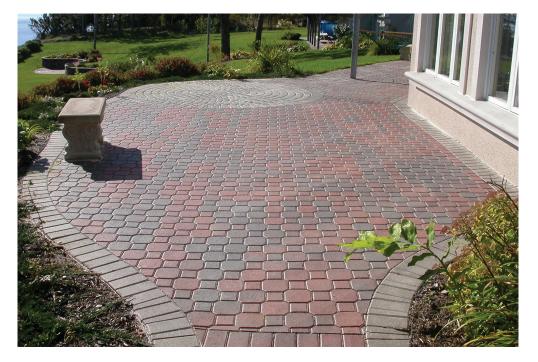

## Perhaps the most definitive interlocking paver

With its distinctive key shape, the KeyStone Paver is perhaps the most interlocking of interlocking pavers, providing a positive interlock like no other.

A favourite with designers, landscapers, and homeowners alike, Key Stone has been part of our paver product line for many years. Stronger and more durable than other paving stones, it is ideal for high traffic areas and heavy loads.

The custom look of the Key Stone paver will convey a feeling that will welcome family and friends. Add a few touches of natural landscape and you have created a beautiful driveway, entrance, patio or personal hideaway.

These interlocking pavers are available in the Red Charcoal colour. Three other colours are available as quantities last as special orders: Charcoal, Natural and Edger Charcoal.