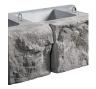

#### A larger retaining wall block that's big on value.

The larger, six-square-foot K-Block has benefits staked in your favour for retaining wall projects on a grander scale. It is the best and most-innovative retaining wall block available in precast concrete. K-Block delivers fully-engineered landscape block technology that greatly reduces installation time and labour costs. And it does this with unmatched safety, durability and aesthetics.

# COLOUR

Granite

## TEXTURE

Tumbled