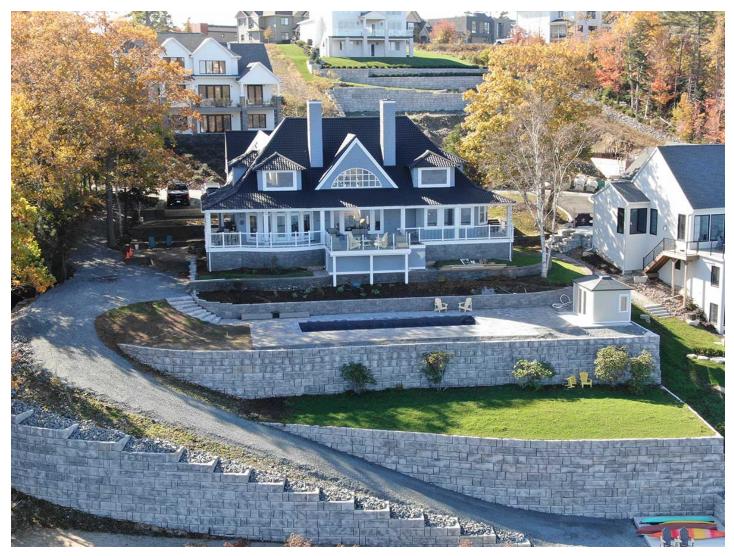

#### A larger retaining wall block that's big on value.

The larger, six-square-foot K-Block has benefits staked in your favour for retaining wall projects on a grander scale. It is the best and most-innovative retaining wall block available in precast concrete. K-Block delivers fully-engineered landscape block technology that greatly reduces installation time and labour costs. And it does this with unmatched safety, durability and aesthetics.

### **RECOMMENDED USE**

Driveways

Pool Decks Steps & Walls