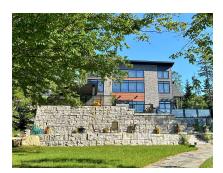

#### A larger retaining wall block that's big on value.

The larger, six-square-foot K-Block has benefits staked in your favour for retaining wall projects on a grander scale. It is the best and most-innovative retaining wall block available in precast concrete. K-Block delivers fully-engineered landscape block technology that greatly reduces installation time and labour costs. And it does this with unmatched safety, durability and aesthetics.

### **RECOMMENDED USE**

Driveways

Pool Decks Steps & Walls