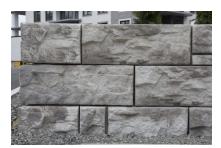

20 Clay Brick Way Lantz, NS B2S 3G4 (902) 883-2201 salesinfo@shawbrick.ca shawbrick.ca

# K-Block Wall + Steps











20 Clay Brick Way Lantz, NS B2S 3G4 (902) 883-2201 salesinfo@shawbrick.ca shawbrick.ca

#### A larger retaining wall block that's big on value.

The larger, six-square-foot K-Block has benefits staked in your favour for retaining wall projects on a grander scale. It is the best and most-innovative retaining wall block available in precast concrete. K-Block delivers fully-engineered landscape block technology that greatly reduces installation time and labour costs. And it does this with unmatched safety, durability and aesthetics.

Landscape block state-of-the-art? We go one better, this is landscape block state-of-the-block!

### **RECOMMENDED USE**





Driveways

Pool Decks Steps & Walls

# COLOUR



Granite

## TEXTURE



Tumbled

# INSTRUCTIONS/SUPPORT

K-Block Brochure

#### SPECI