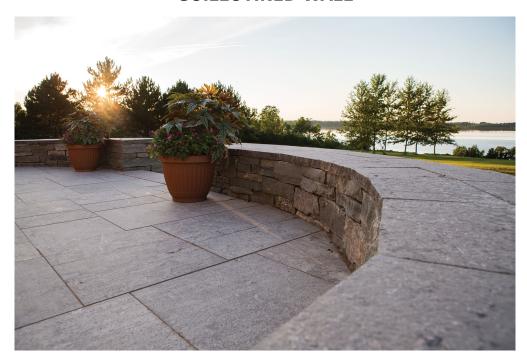

## Adds a refined, yet rugged look to your natural stone project

Guillotined Wall Stone gives a more refined look to a natural stone wall. Take natural stone in and trim it into square and rectangular pieces so it stacks tighter, and you have Guillotined Wall Stone from Shaw Brick.

With proper care, this wall stone product can be used to craft anything from larger retaining walls to petite garden planters. Consider pairing this landscaping stone with Formal Steps and Square Cut Flagstone for a contemporary natural stone look.