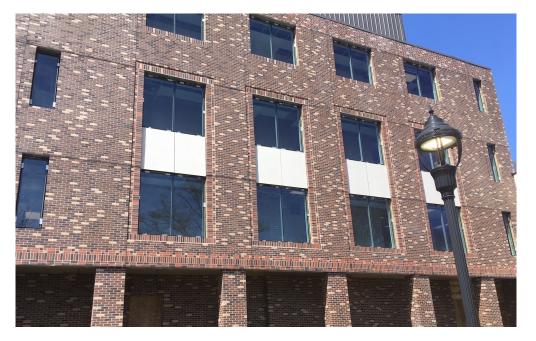

## Extend your design possibilities

Any way you stack it, the Fusion Collection is all about creating a blended look on the wall with a mix of existing colours and textures from our Clay Brick Collections. We have worked with leading architects and designers to come up with an introductory Fusion Collection of six creative blends.

However, we can work with you to create your own custom blends. Then we will selectively stack and ship the pallets with the bricks already mixed according to the blend percentage formula, ready for the bricklayer.