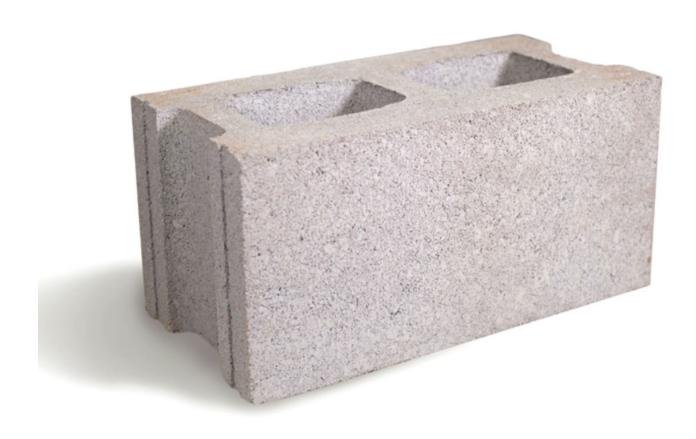

## Built for speed, safety and simplicity.

Shaw Brick's concrete Fire Block is designed for superior protection. This 190mm block, made with 61% solid concrete, offers 2-hour fire resistance, providing added security for what matters most.

## **SPECIFICATIONS**

Under Sections 1.6 and 2.1 of the National Building Code: Equivalent Thickness of 190mm Concrete

Block at 61% solid=  $.61 \times 190 = 116$ mm

Fire Resistance Rating Using the Equivalent Thickness Calculation Method:

S or N Concrete: FRR =  $2 \text{ hr.} + (116-113)/(142-116) \times 1 \text{ hr.} = 2.04 \text{ hrs.}$ 

42 lbs per block

75 blocks/pallet

pallet weight: 3150lbs