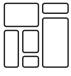

#### **Shapes & Sizes**

#### **Small**

5-L x 5.75-W x 2.375-H in

128-L x 148-W x 60-H mm

#### Medium

5.75-L x 5.75-W x 2.375-H in

148-L x 148-W x 60-H mm

#### Large

6.5-L x 5.75-W x 2.375-H in

168-L x 148-W x 60-H mm

#### Extra Large

7.25-L x 5.75-W x 2.375-H in

185-L x 148-W x 60-H mm