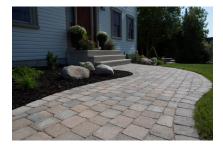

### Paving stones for the look of old Europe in your landscaping.

As the name suggests, these attractive stone pavers have the look of old Europe's calm, winding streets that have witnessed the passage of time.

## RECOMMENDED USE

Driveways

Patios & Walkways

**Pool Decks** 