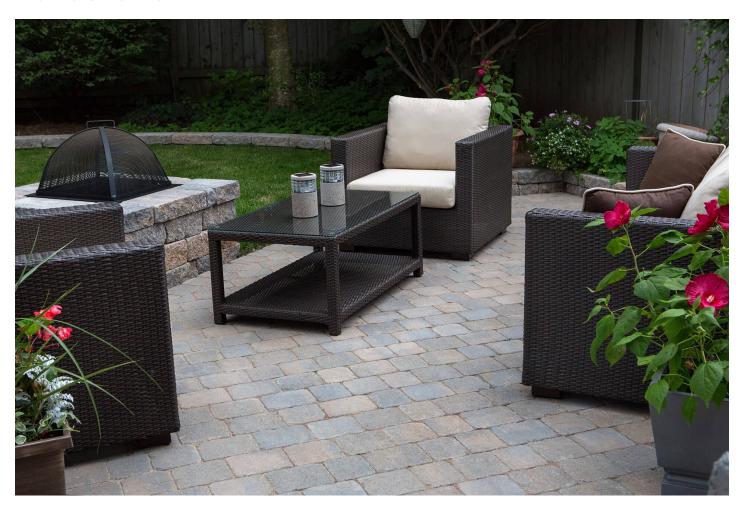

### Paving stones for the look of old Europe in your landscaping.

As the name suggests, these attractive stone pavers have the look of old Europe's calm, winding streets that have witnessed the passage of time.

One of our most unique designs, EuroStone Pavers come in four sizes of tumbled stone offering a clean, linear pattern: Small, Medium, Large and Extra Large.

## RECOMMENDED USE

Driveways

Patios & Walkways

**Pool Decks** 

## **SHAPE**

**Assorted** 

## **TEXTURE**

**Tumbled** 