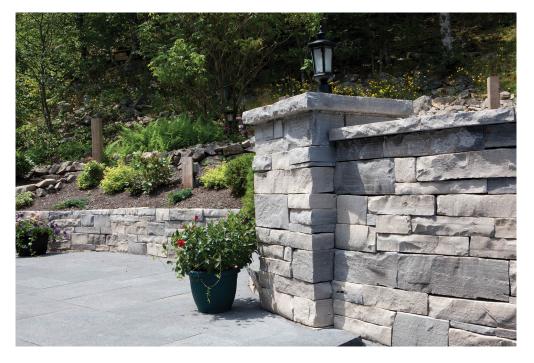

## Cap off your natural stone project with elegance

Natural Stone Coping is the ideal mechanism for capping off your natural stone project with an elegant finishing touch. Stairs, walls and pillar caps are all popular applications for this landscaping stone product.

Not only does natural stone wall coping complete the wall'Ã,Â<sup>™</sup>s aesthetic appearance, it is also an essential part of the wall, serving as a protective cover from damaging freeze/thaw cycles and other forces of nature.

Create gracefully-cascading stairs, beautifully-finished natural wall stone patio walls, garden walls or pond edging with natural stone Coping from Shaw Brick. This collection matches well with our Random Wall Stone or Guillotined Wall Stone.

This attractive landscaping stone product comes with an appealing rough stone texture on the edges, but the tops and bottoms are cut smooth for easy installation and treading. Our Coping is also available in eight natural stone colours, three of which are new this year.