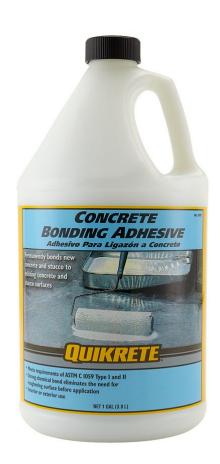

## **Quikrete Concrete Bonding Adhesive**

If you are looking for a premium all-purpose concrete adhesive, look no further than Quikrete Concrete Bonding Adhesive.

Quikrete permanently bonds new concrete, plaster, and stucco to existing concrete, plaster, and stucco. Eliminates the need for roughing the surface before the application. Exceeds the performance requirements of ASTM C 1059 Type I and II. This can be applied with a paintbrush or a roller as a bond coat, directly onto an old concrete surface. This popular concrete adhesive increases the bond strength with a new layer of concrete, sand mix or parging mix. Its like a concrete glue in that respect.

## Can also be used as a concrete bonding agent

Quikrete Concrete Bonding Adhesive can also replace water in most cement-based mixes to act as a concrete bonding agent to increase adhesive strength, flexibility and durability. Quikrete is available in 1L and 4L formats.