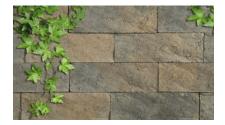

## Weathered texture and rugged edges in a patio wall stone.

The Classic Weathered WallStone has the same simple design and versatility of its rugged Weathered WallStone cousins but with clean-cut lines. The slate-like texture and clean edges of this patio block provide a contemporary feeling of elegance.

## **COLOUR**

Natural Charcoal