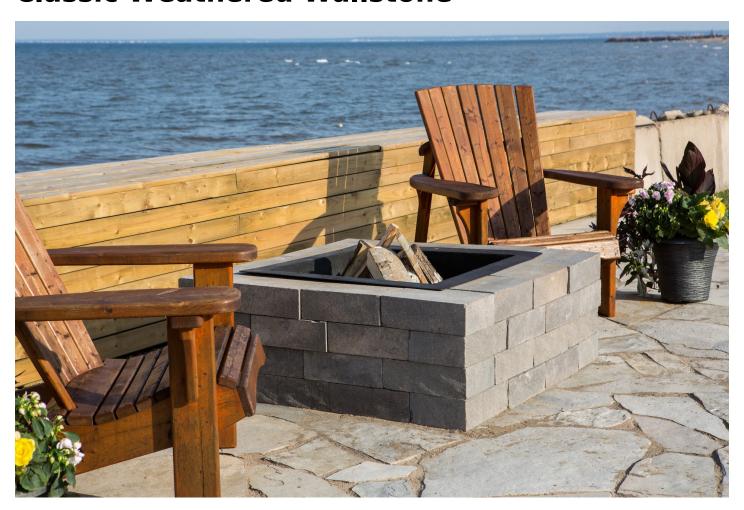

## Weathered texture and rugged edges in a patio wall stone.

The Classic Weathered WallStone has the same simple design and versatility of its rugged Weathered WallStone cousins but with clean-cut lines. The slate-like texture and clean edges of this patio block provide a contemporary feeling of elegance.

Make your landscaping dream a reality with this timeless patio wall stone: beautiful and durable benches, decorative columns, grilling areas, flowerbeds, firepits, and more. Classic Weathered WallStone stacks up to a job well done in any hardscaping plan.