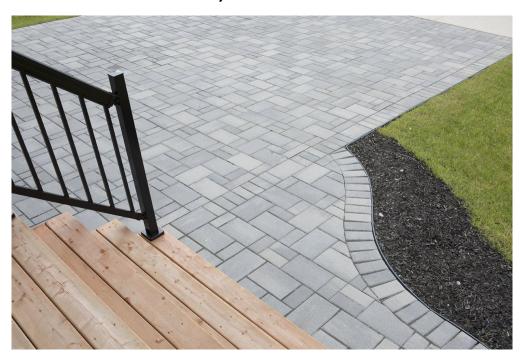

## Superior paving stones with easy installation and a classic look

Classic OldStone, TerraStone, and PortStone Pavers are straight-edged pavers that easily interlock together to create a multitude of patterns - one which will be just right for your outdoor living space. Superior quality paving stones, easy installation, and a classic look - they are also an ideal choice for applications with distinctive soldier course borders.

## Choose from three different paving stone shapes and sizes

One of our most unique designs, these pavers come in three different shapes and sizes. Classic OldStone is a small rectangle, Classic PortStone is a larger rectangle and Classic TerraStone is square. Classic OldStone and Classic TerraStone are also available in an 80 mm thickness by special order.

These elegant concrete pavers are available in a range of earth tones: Chamois Charcoal, Mocha Charcoal, and Red Charcoal (OldStone and TerraStone only). In addition, we also offer a neutral charcoal (OldStone and PortStone only) tone.