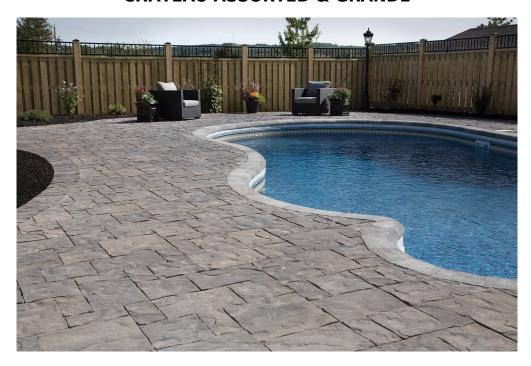

## **CHATEAU ASSORTED & GRANDE**

With slate-like texture and clean crisp edges, Chateau Pavers deliver a natural aesthetic with precise lines. Chateau Assorted comes in three different shaped paving stones: Large Rectangle, Square, and Small Rectangle. Combine them with the larger Chateau Grande to create random concrete paver designs with sharp clean edges.

In any configuration, the grained texture of these interlocking pavers make them perfect choices for driveways, patios and poolscapes.