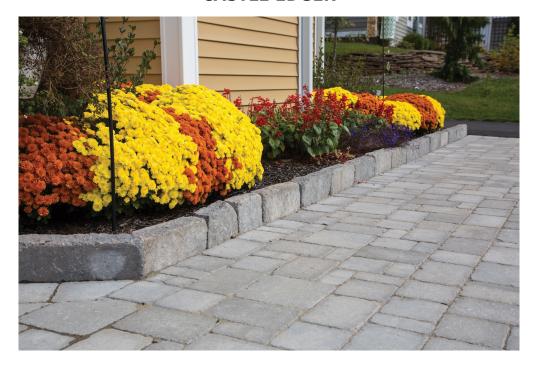

## **CASTLE EDGER**

## Paver edging that looks like textured granite

Give your paving stone project a natural looking edge with the Castle Edger.

With their old-style, rounded-edge, tumbled-stone texture, these graceful paver edging stones can soften hard corners and transitional borders. Castle Edgers are available in four of our most popular colour ranges, to coordinate with many of our interlocking pavers: Natural Charcoal, Chamois Charcoal, Mocha Charcoal and Natural Chamois.

## Helps contain mulch and keep pavers clean

Installing a new paving stone driveway or walkway is always a great addition to your home. Paving edging prevents soil and mulch from spilling over to your patio or walkway and that means less yard maintenance over time.