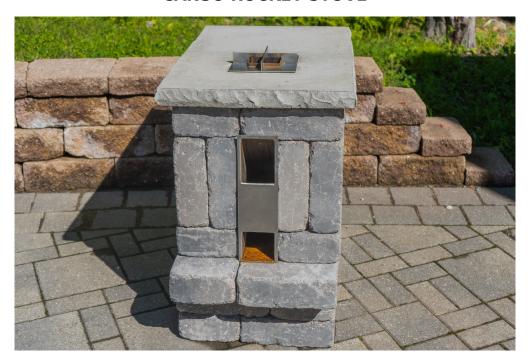

## **CANSO ROCKET STOVE**

The Canso Rocket Stove provides a one-of-a-kind camping cooking experience in your backyard.

It's a highly efficient small combustion stove with an intelligent design that makes use of any small fuel source such as twigs and small branches. The combustion chamber with a vertical chimney provides a highly efficient design that ensures nearly complete combustion. The design concentrates the heat in a smooth stream upwards, generating the necessary heat you need to boil lobster, corn, or anything else you want.

The Canso Rocket Stove has two access points - one on top for efficiently adding fuel into the chamber and one below to stoke the fire as needed.

Download the installation instructions in our Resources section <u>here</u> and, for expert help with your project, drop into one of the <u>Shaw Retail Centres</u> or one of our <u>independent dealers</u>.