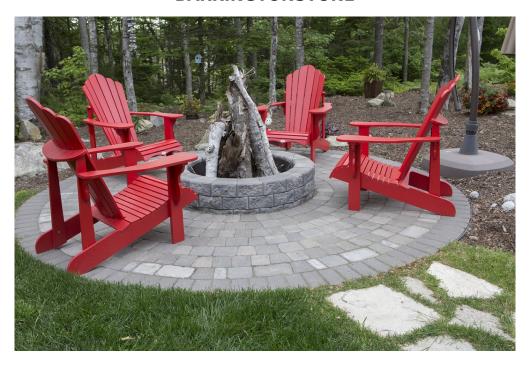

## Assorted, Large Square & Circle paving stones

BarringtonStone Pavers offer a sophisticated old-world interlocking paver with modern staying power. Perfectly weathered and available in a warm array of colours, the Assorted version of this concrete paving stone combines four different shapes and sizes to create a non-linear or modular look.

## Circular pattern pavers to accentuate your project

These paving stones can also be paired with the tapered BarringtonStone Circle to create circular design accents in driveways, walkways or patios. With these circular pavers in the mix, a little inspiration can go a long way.