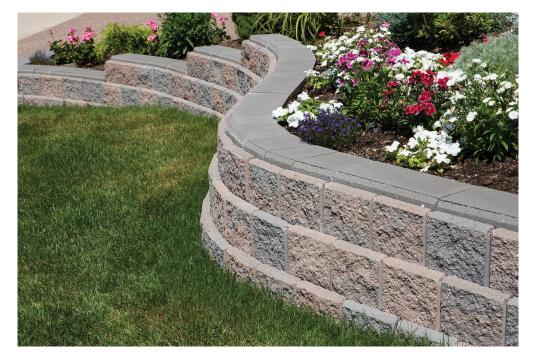

## A versatile and easy-to-install Allan Block garden wall system

Long considered the most versatile wall stone on the market, AB Junior from Allan Block is a simple, straight-faced, landscape block that is easily installed by homeowners and professionals alike.

Whether you are accenting the landscape with garden walls or shaping it with landscape walls, you can't find more potential, more possibilities, and more performance in a lightweight, easy to use landscape block than AB Junior. For installation and more information visit allanblock.com.

## An inviting texture in natural colour tones

AB Junior from Allan Block is available in nature-inspired colours- Natural Charcoal and Chamois Charcoal. The system installs with a three-degree setback and includes corner units and caps.