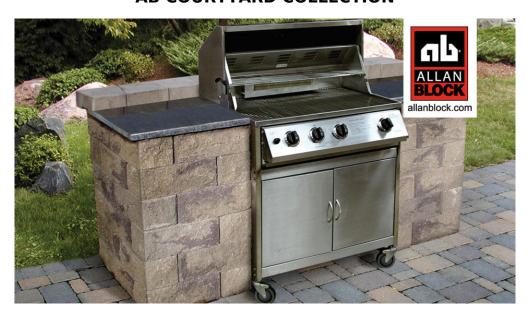

## A multi-component Allan Block patio wall system

The AB Courtyard Collection is a two-sided, free-standing patio wall system that has three main components - AB Dublin, AB York and AB Corner wall stones - plus Wall Caps and Post Caps. Available in Natural Charcoal and Chamois Charcoal colours, together, they add up to one of the most comprehensive patio wall systems available.

## Create inspired patio walls with this Allan Block system

This versatile wall stone system provides unlimited possibilities. Create outdoor spaces that are comfortable yet elegant for entertaining. Incorporate custom gates, countertops, natural stone or pavers as beautiful accents for even more style. Illuminate the evening easily by adding lighting to the landscape.

Using the AB York and the AB Dublin wall stones together in random patterns will create an added dimension in any project. Modification of the blocks may be necessary to build a project.

Drop into a <u>Shaw Retail Centre</u> or one of our <u>independent retailers</u> to learn more about making your project be the best it can be.