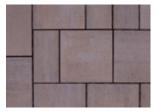

# **Urbanne** 50mm / 80mm

A new addition to the Shaw Brick paver collection, the Urbanne series features three different stone shapes with a modern slate texture. Urbanne's smooth texture and will be sure to inspire any outdoor environment. It is available in either 50 mm or 80 mm thicknesses ensuring strength and durability for any application.

#### **FEATURES:**

- Easy installation
- Three different shaped stones
- Rustic feel with a modern texture