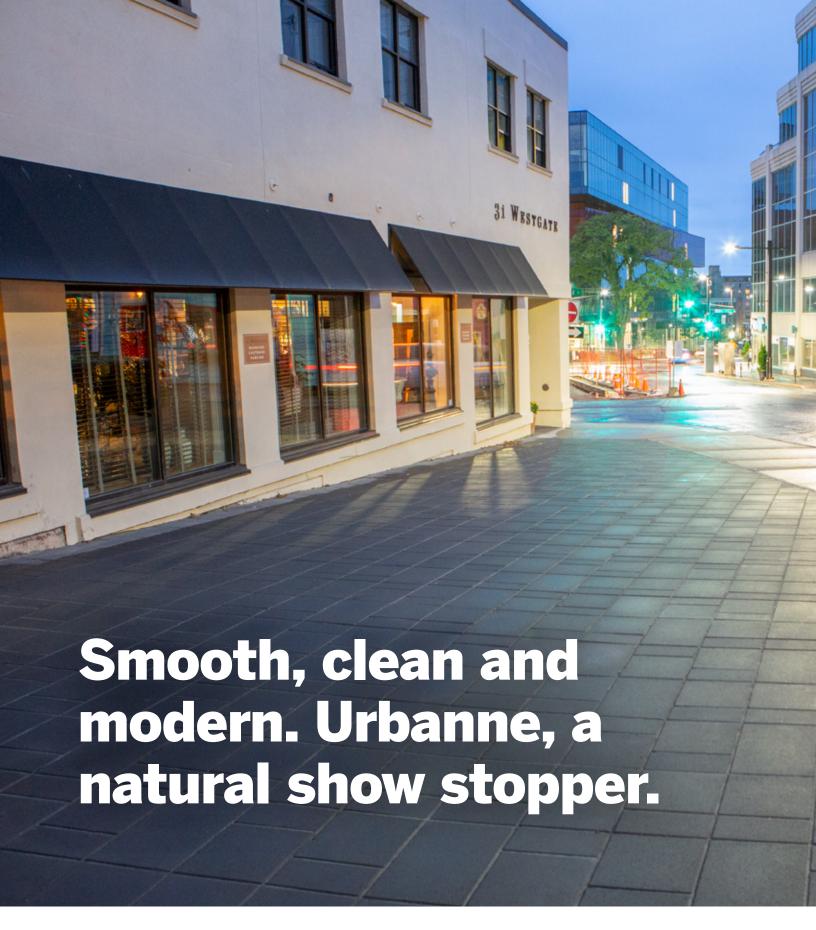

# **Urbanne** 50mm / 80mm

A new addition to the Shaw Brick paver collection, the Urbanne series features three different stone shapes with a modern slate texture. Urbanne's smooth texture and will be sure to inspire any outdoor environment. It is available in either 50 mm or 80 mm thicknesses ensuring strength and durability for any application.

#### **FEATURES:**

- Easy installation
- Three different shaped stones
- Rustic feel with a modern texture