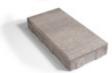

#### LARGE RECTANGLE:

19.21-L X 12.72 -W X 1.97 -H IN OR 3.15 -H 488-L X 323 -W X 50 MM -H OR 80 MM -H

#### SQUARE:

12.72 -L X 12.72 -W X 1.97 IN -H IN OR 3.15 IN -H / 323 -L X 323 -W X 50 MM -H OR 80 MM -H

#### SMALL RECTANGLE:

12.72 -L X 6.22 -W X 1.97 IN -H IN OR 3.15 IN -H 323-L X 158-W X 50-H MM OR 80 MM -H