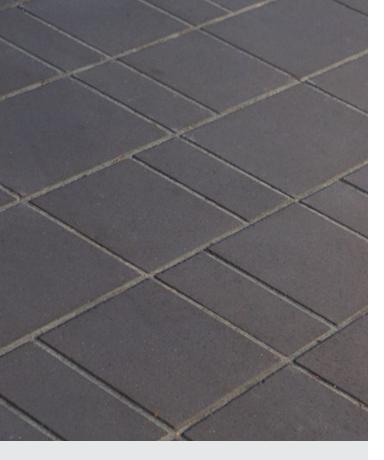

# **Urbanne** 50mm / 80mm

A new addition to the Shaw Brick paver collection, the Urbanne series features three different stone shapes with a modern slate texture. Urbanne's smooth texture and will be sure to inspire any outdoor environment. It is available in either 50 mm or 80 mm thicknesses ensuring strength and durability for any application.

#### **FEATURES:**

- Easy installation
- Three different shaped stones
- Rustic feel with a modern texture

## **Colour Options**

CHAMOIS CHARCOAL

MOCHA CHARCOAL

EVENING OAK

LAKE RIDGE MIST

LIGHT AND STORMY

ONYX

ZEPHYR