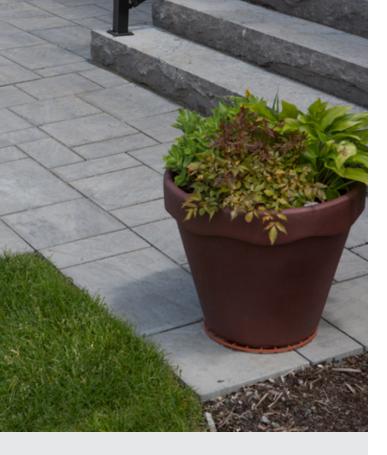

# Nova 3000, paving the way to amazing curb appeal.

For information on products and or access to brochures and catalogs call: **1.902.883.2201** or you can reach us toll free at: **1.877.96.BRICK** 

salesinfo@shawbrick.ca | www.shawbrick.ca

# Nova 3000 50mm / 80mm

A new addition to the Shaw Brick paver collection, the Nova 3000 series features three different stone shapes with a modern slate texture. Nova 3000's naturally-inspired texture and rustic feel will be sure to inspire any outdoor environment. It is available in either 50 mm or 80 mm thicknesses ensuring strength and durability for any application.