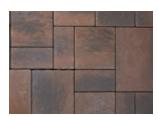

# Nova 3000 50mm / 80mm

A new addition to the Shaw Brick paver collection, the Nova 3000 series features three different stone shapes with a modern slate texture. Nova 3000's naturally-inspired texture and rustic feel will be sure to inspire any outdoor environment. It is available in either 50 mm or 80 mm thicknesses ensuring strength and durability for any application.

# **Colour Options**

MOCHA CHARCOAL

LAKE RIDGE MIST

CHAMOIS CHARCOAL

EVENING OAK

LIGHT AND STORMY

ZEPHYR

For information on products and or access to brochures and catalogues call: 1.902.883.2201 or you can reach us toll free at: 1.877.96.BRICK | salesinfo@shawbrick.ca | www.shawbrick.ca