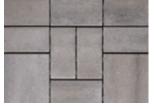

# Nova 3000 50mm / 80mm

A new addition to the Shaw Brick paver collection, the Nova 3000 series features three different stone shapes with a modern slate texture. Nova 3000's naturally-inspired texture and rustic feel will be sure to inspire any outdoor environment. It is available in either 50 mm or 80 mm thicknesses ensuring strength and durability for any application.

# **Colour Options**

MOCHA CHARCOAL

LAKE RIDGE MIST

CHAMOIS CHARCOAL

EVENING OAK

LIGHT AND STORMY

ZEPHYR

For information on products and or access to brochures and catalogues call: 1.902.883.2201 or you can reach us toll free at: 1.877.96.BRICK | salesinfo@shawbrick.ca | www.shawbrick.ca