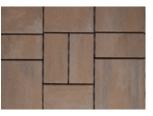

# Nova 3000 50mm / 80mm

A new addition to the Shaw Brick paver collection, the Nova 3000 series features three different stone shapes with a modern slate texture. Nova 3000's naturally-inspired texture and rustic feel will be sure to inspire any outdoor environment. It is available in either 50 mm or 80 mm thicknesses ensuring strength and durability for any application.

# **Colour Options**

MOCHA CHARCOAL

LAKE RIDGE MIST

CHAMOIS CHARCOAL

EVENING OAK

LIGHT AND STORMY

ZEPHYR

For information on products and or access to brochures and catalogues call: 1.902.883.2201 or you can reach us toll free at: 1.877.96.BRICK | salesinfo@shawbrick.ca | www.shawbrick.ca