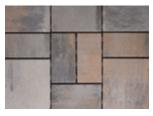

# Nova 3000 50mm / 80mm

A new addition to the Shaw Brick paver collection, the Nova 3000 series features three different stone shapes with a modern slate texture. Nova 3000's naturally-inspired texture and rustic feel will be sure to inspire any outdoor environment. It is available in either 50 mm or 80 mm thicknesses ensuring strength and durability for any application.

## **FEATURES:**

- · Easy installation
- Three different shaped stones
- Rustic feel with a modern texture

# **Colour Options**

MOCHA CHARCOAL

LAKE RIDGE MIST

CHAMOIS CHARCOAL

EVENING OAK

LIGHT AND STORMY

ZEPHYR

For information on products and or access to brochures and catalogues call: 1.902.883.2201 or you can reach us toll free at: 1.877.96.BRICK | salesinfo@shawbrick.ca | www.shawbrick.ca