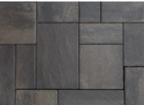

# Nova 3000 50mm / 80mm

A new addition to the Shaw Brick paver collection, the Nova 3000 series features three different stone shapes with a modern slate texture. Nova 3000's naturally-inspired texture and rustic feel will be sure to inspire any outdoor environment. It is available in either 50 mm or 80 mm thicknesses ensuring strength and durability for any application.

# **Colour Options**

MOCHA CHARCOAL

LAKE RIDGE MIST

CHAMOIS CHARCOAL

EVENING OAK

LIGHT AND STORMY

ZEPHYR

For information on products and or access to brochures and catalogues call: 1.902.883.2201 or you can reach us toll free at: 1.877.96.BRICK | salesinfo@shawbrick.ca | www.shawbrick.ca