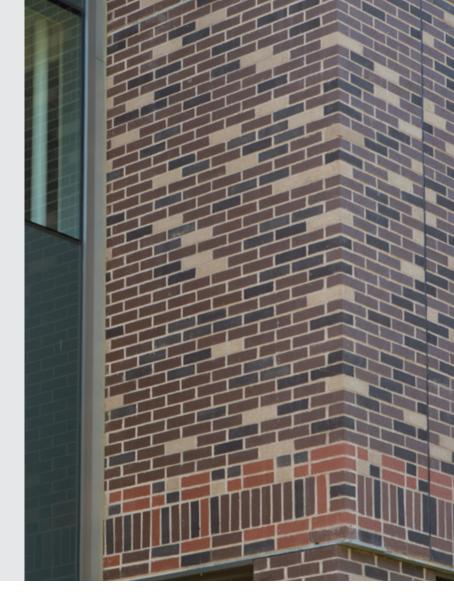

## Extend your design possibilities with clay brick blends.

Any way you stack it, the Fusion Collection is all about creating a blended look on the wall with a mix of existing colours and textures from our Clay Brick Collections. We've worked with leading architects and designers to come up with an introductory Fusion Collection of six creative blends shown here. However, we can work with you to create your own custom blends. Then we'll selectively stack and ship the pallets with the bricks already mixed according to the blend percentage formula, ready for the bricklayer.

## **Colour Options**

FUSION BLEND FRONTENAC BLEND

**CUSTOM BLEND** 

FUSION BLEND DOUBLE ESPRESSO

CUSTOM BLEND

FUSION BLEND CAFÉ AU LAIT

CUSTOM BLEND