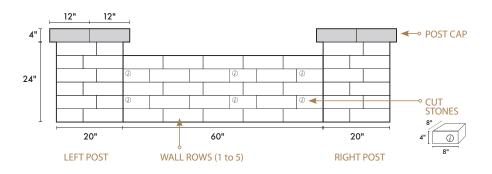

The First Row. Lay the first level of blocks on the completed gravel base, making sure the stones are level from side to side and front to back.

Additional Rows. Stack additional rows by staggering the stones along the post and wall panels to your desired height. Apply adhesive on each course to adhere the stones. NOTE: This wall requires cutting 6 stones where indicated ( (i) ) on the diagram. Using a circular saw with a concrete blade, cut the stone to a length of 8"x 8". Consult a Shaw Brick representative for more details. STAGGER EVERY OTHER ROW FOR INCREASED STABILITY.

## **FRONT VIEW**

## **STONES REQUIRED:**

- Left post = 24 stones
- Left post cap = 6 stones
- Right post = 24 stones
- Right post cap = 6 stones
- Wall Rows (1 to 5 = 27 stones):

| ROW 1 | 5 stones                                                   |
|-------|------------------------------------------------------------|
| ROW 2 | 3 stones; PLUS<br>3 cut stone 8" long<br>where indicated ① |
| ROW 3 | 5 stones                                                   |
| ROW 4 | 3 stones; PLUS<br>3 cut stone 8" long<br>where indicated ① |
| ROW 5 | 5 stones                                                   |