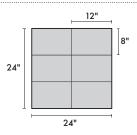

#### STONES REQUIRED:

87 stones required to complete this project

12-L x 8-W x 4-H in (approx.) 305-L x 203-W x 102-H mm