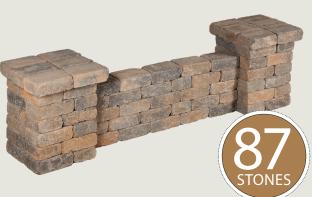

#### STONES REQUIRED:

87 stones required to complete this project

12-L x 8-W x 4-H in (approx.) 305-L x 203-W x 102-H mm

## **FRONT VIEW**

## **STONES REQUIRED:**

- Left post = 24 stones
- Left post cap = 6 stones
- Right post = 24 stones
- Right post cap = 6 stones
- Wall Rows (1 to 5 = 27 stones):

| ROW 1 | 5 stones                                                   |
|-------|------------------------------------------------------------|
| ROW 2 | 3 stones; PLUS<br>3 cut stone 8" long<br>where indicated ① |
| ROW 3 | 5 stones                                                   |
| ROW 4 | 3 stones; PLUS<br>3 cut stone 8" long<br>where indicated ① |
| ROW 5 | 5 stones                                                   |