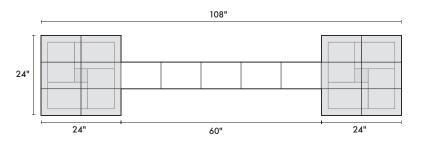

# **BIRDS EYE VIEW**

**BIRDS EYE VIEW** 

POST &

**POST CAP** 

**BIRDS EYE VIEW** POST 6 ROWS X 4 STONES

20"

**BIRDS EYE VIEW** POST CAP 1 ROW X 6 STONES