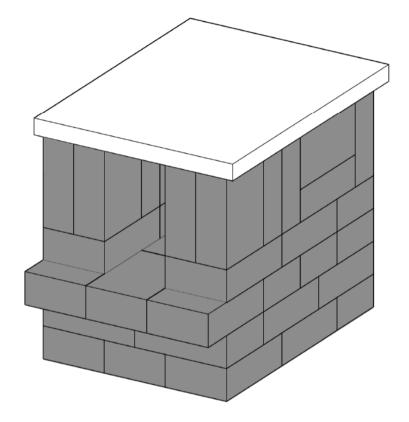

### PART LIST:

49 Pcs 8"x12"x4" 1 Pc Mantel 33.5"x21.5"x2"

STEP 1:

8 Pcs 8"x12"x4"

STEP 2:

8 Pcs 8"x12"x4"

3

STEP 3:

9 Pcs 8"x12"x4"

STEP 4:

6 Pcs 8"x12"x4"

6 Pcs 8"x12"x4"

STEP 6:

12 Pcs 8"x12"x4"

1 Pc Mantel 33.5"x21.5"x2"

7