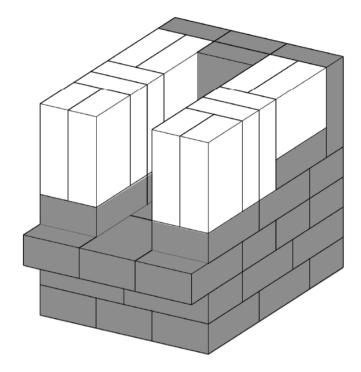

9 Pcs 8"x12"x4"

STEP 4:

6 Pcs 8"x12"x4"

6 Pcs 8"x12"x4"

STEP 6:

12 Pcs 8"x12"x4"

1 Pc Mantel 33.5"x21.5"x2"

7