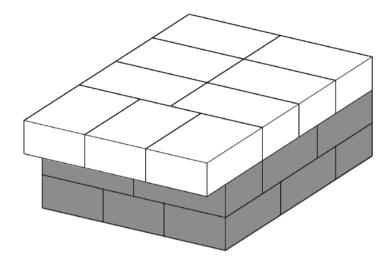

### PART LIST:

49 Pcs 8"x12"x4" 1 Pc Mantel 33.5"x21.5"x2"

STEP 1:

8 Pcs 8"x12"x4"

STEP 2:

8 Pcs 8"x12"x4"

3

STEP 3: