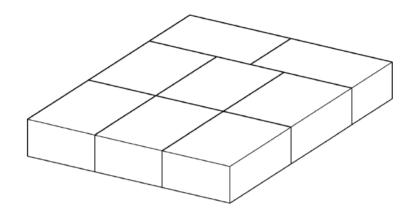

### PART LIST:

49 Pcs 8"x12"x4" 1 Pc Mantel 33.5"x21.5"x2"

STEP 1:

8 Pcs 8"x12"x4"

STEP 2:

8 Pcs 8"x12"x4"

3

STEP 3: