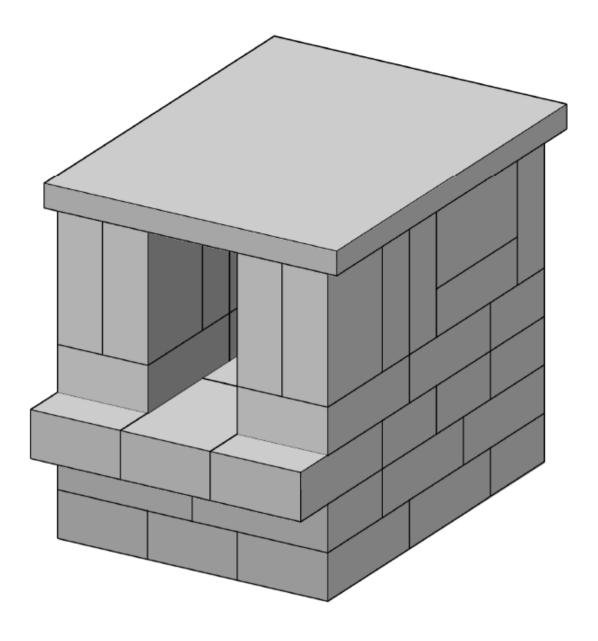

# CANSO ROCKET STOVE FIREWOOD BOX

ASSEMBLY INSTRUCTIONS

### PART LIST:

49 Pcs 8"x12"x4" 1 Pc Mantel 33.5"x21.5"x2"

STEP 1:

8 Pcs 8"x12"x4"

STEP 2:

8 Pcs 8"x12"x4"

3

STEP 3:

9 Pcs 8"x12"x4"

STEP 4:

6 Pcs 8"x12"x4"

6 Pcs 8"x12"x4"

STEP 6:

12 Pcs 8"x12"x4"

1 Pc Mantel 33.5"x21.5"x2"

7