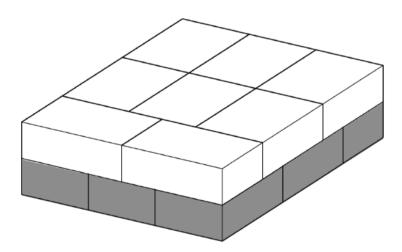

9 Pcs 8"x12"x4"

STEP 4:

6 Pcs 8"x12"x4"

6 Pcs 8"x12"x4"

STEP 6:

12 Pcs 8"x12"x4"

1 Pc Mantel 33.5"x21.5"x2"

7