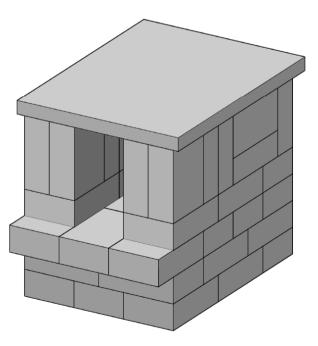

# CANSO ROCKET STOVE FIREWOOD BOX

ASSEMBLY INSTRUCTIONS

### PART LIST:

49 Pcs 8"x12"x4" 1 Pc Mantel 33.5"x21.5"x2"

STEP 1:

8 Pcs 8"x12"x4"

STEP 2:

8 Pcs 8"x12"x4"

3

STEP 3:

9 Pcs 8"x12"x4"

STEP 4:

6 Pcs 8"x12"x4"

6 Pcs 8"x12"x4"

STEP 6:

12 Pcs 8"x12"x4"

1 Pc Mantel 33.5"x21.5"x2"

7