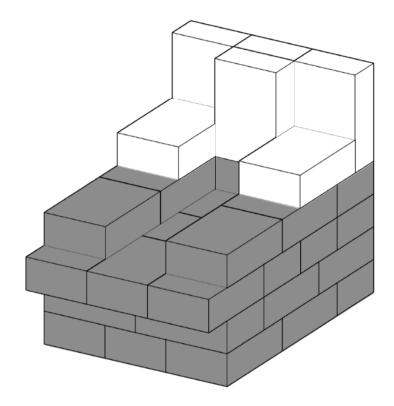

9 Pcs 8"x12"x4"

STEP 4:

6 Pcs 8"x12"x4"

6 Pcs 8"x12"x4"

STEP 6:

12 Pcs 8"x12"x4"

1 Pc Mantel 33.5"x21.5"x2"

7