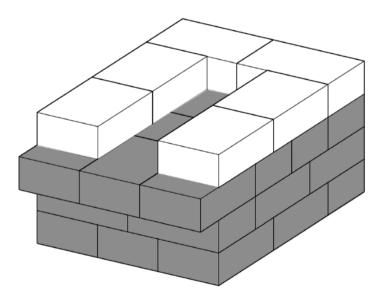

### PART LIST:

49 Pcs 8"x12"x4" 1 Pc Mantel 33.5"x21.5"x2"

STEP 1:

8 Pcs 8"x12"x4"

STEP 2:

8 Pcs 8"x12"x4"

3

STEP 3: