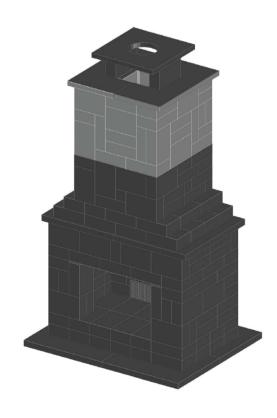

# **PART LIST:**

48 Pcs of 8"x12"x4"
1 PC Flue Liner 12"x12"
2 Tubes Adhesive

**STEP 14A:** 

Glue flue liner to top of existing flue liner

# **STEP 14B:**

13 Pcs 8"x12"x4"

**STEP 14C:** 

7 Pcs 8"x12"x4"

Note:

clarity.

**STEP 14D:** 

11 Pcs 8"x12"x4"

**STEP 14E:** 

5 Pcs 8"x12"x4"

12 Pcs 8"x12"x4"

**GO TO STEP 15 IN BROOKLYN FIREPLACE INSTRUCTIONS** 