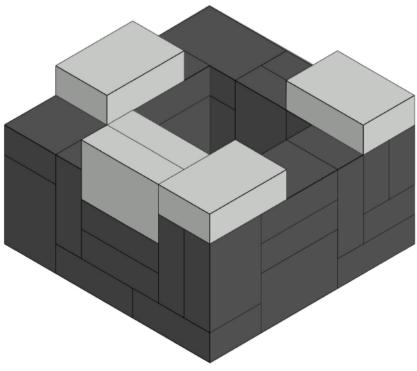

**STEP 14E:** 

5 Pcs 8"x12"x4"

12 Pcs 8"x12"x4"

**GO TO STEP 15 IN BROOKLYN FIREPLACE INSTRUCTIONS** 