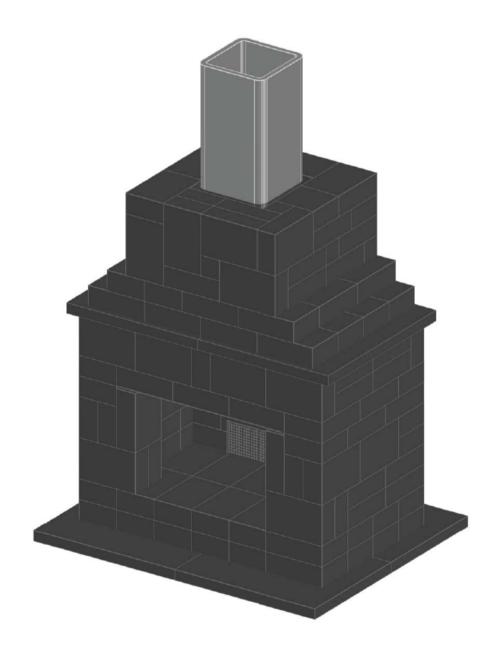

# **PART LIST:**

48 Pcs of 8"x12"x4"
1 PC Flue Liner 12"x12"
2 Tubes Adhesive

**STEP 14A:** 

Glue flue liner to top of existing flue liner

# **STEP 14B:**

13 Pcs 8"x12"x4"

**STEP 14C:** 

7 Pcs 8"x12"x4"

Note:

clarity.

**STEP 14D:** 

11 Pcs 8"x12"x4"

**STEP 14E:** 

5 Pcs 8"x12"x4"

12 Pcs 8"x12"x4"

**GO TO STEP 15 IN BROOKLYN FIREPLACE INSTRUCTIONS** 