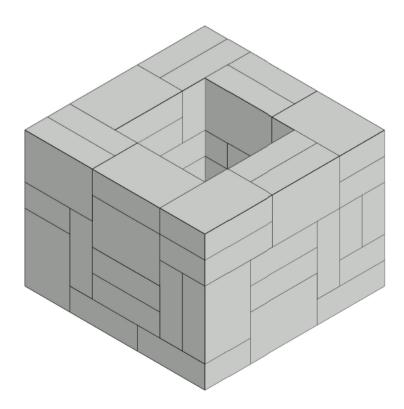

# **STEP 14B:**

13 Pcs 8"x12"x4"

**STEP 14C:** 

7 Pcs 8"x12"x4"

Note:

clarity.

**STEP 14D:** 

11 Pcs 8"x12"x4"