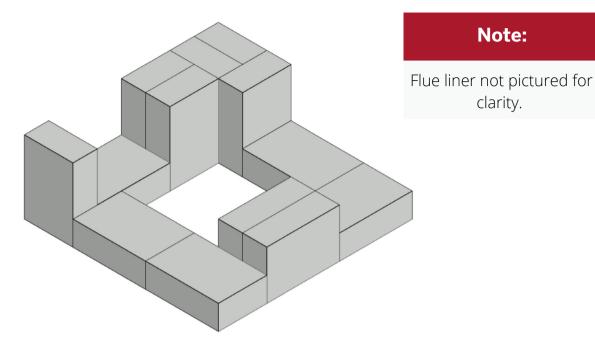

# **STEP 14B:**

13 Pcs 8"x12"x4"

**STEP 14C:** 

7 Pcs 8"x12"x4"

Note:

clarity.

**STEP 14D:** 

11 Pcs 8"x12"x4"