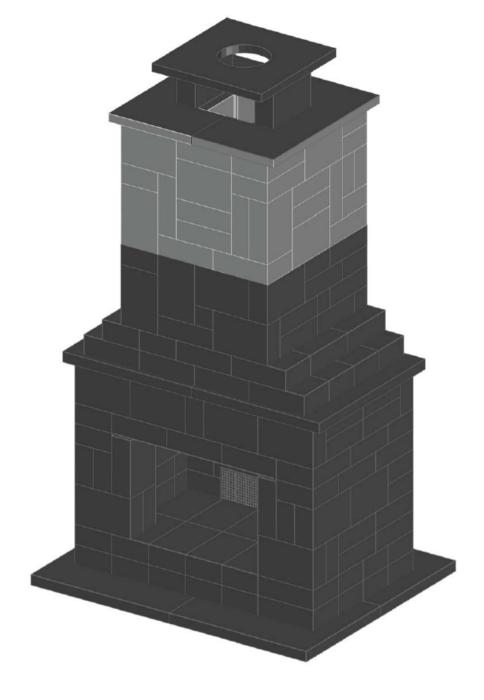

# **PART LIST:**

48 Pcs of 8"x12"x4"
1 PC Flue Liner 12"x12"
2 Tubes Adhesive

**STEP 14A:** 

Glue flue liner to top of existing flue liner

# **STEP 14B:**

13 Pcs 8"x12"x4"

**STEP 14C:** 

7 Pcs 8"x12"x4"

Note:

clarity.

**STEP 14D:** 

11 Pcs 8"x12"x4"

**STEP 14E:** 

5 Pcs 8"x12"x4"

12 Pcs 8"x12"x4"

**GO TO STEP 15 IN BROOKLYN FIREPLACE INSTRUCTIONS** 