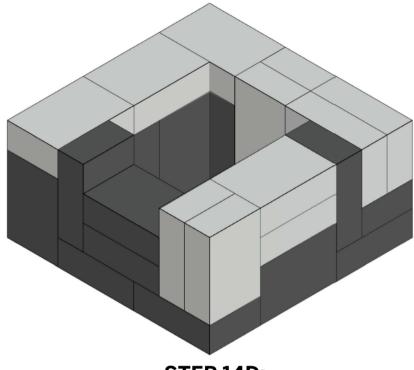

# **STEP 14B:**

13 Pcs 8"x12"x4"

**STEP 14C:** 

7 Pcs 8"x12"x4"

Note:

clarity.

**STEP 14D:** 

11 Pcs 8"x12"x4"