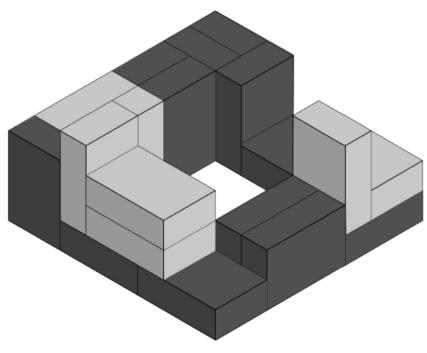

# **STEP 14B:**

13 Pcs 8"x12"x4"

**STEP 14C:** 

7 Pcs 8"x12"x4"

Note:

clarity.

**STEP 14D:** 

11 Pcs 8"x12"x4"