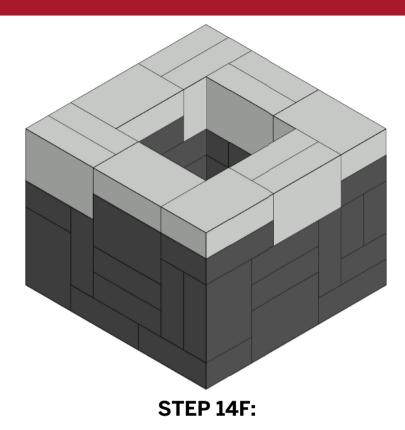

**STEP 14E:** 

5 Pcs 8"x12"x4"

12 Pcs 8"x12"x4"

**GO TO STEP 15 IN BROOKLYN FIREPLACE INSTRUCTIONS** 